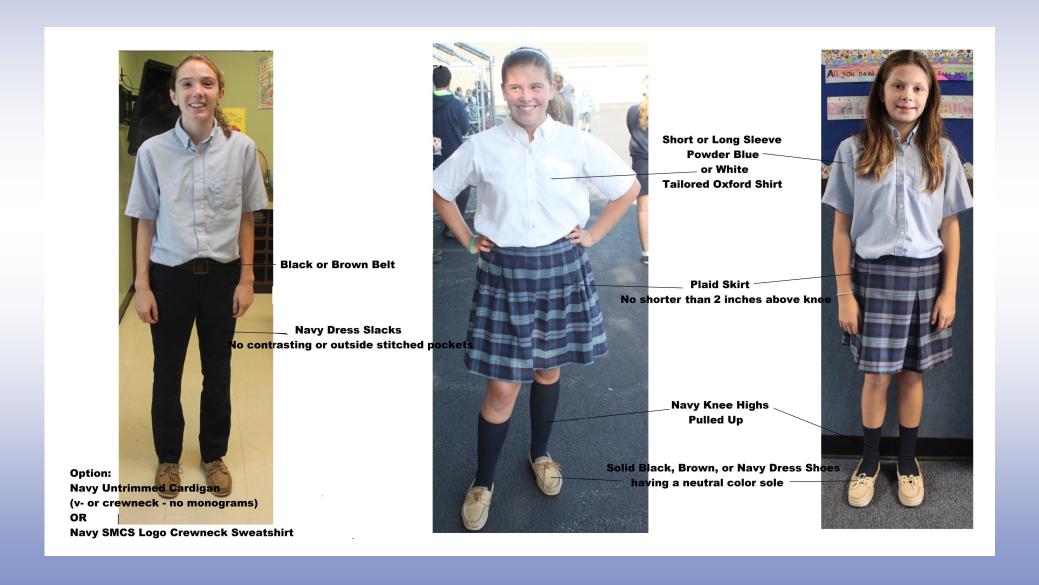

## Boys: Middle School (Grades 6-8) Regular Uniform

## Girls: Middle School (Grades 6-8) Regular Uniform