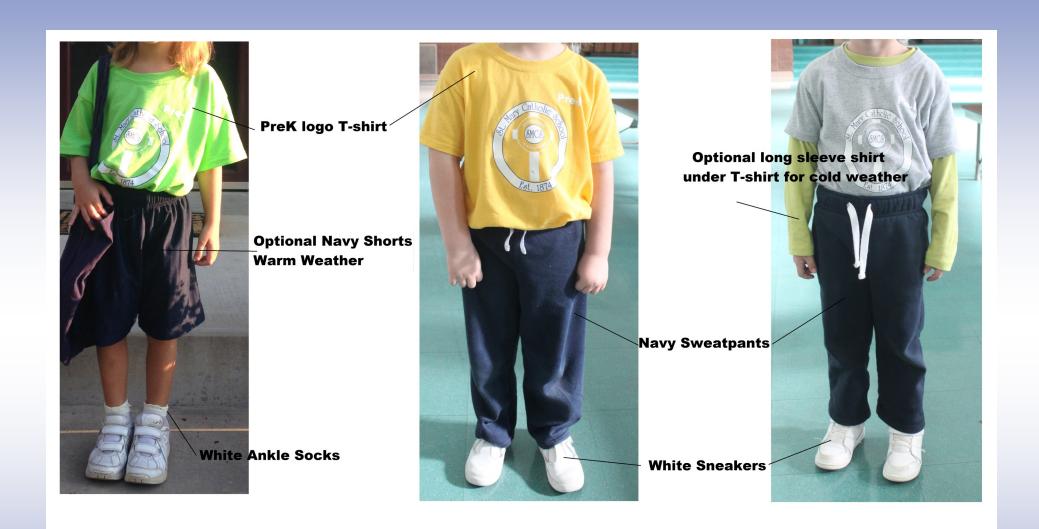

### P.E. Uniform for ALL Grades (K-8)

### **Elementary Warm Weather Option**

Grades K through 5

**PreK Uniform** 