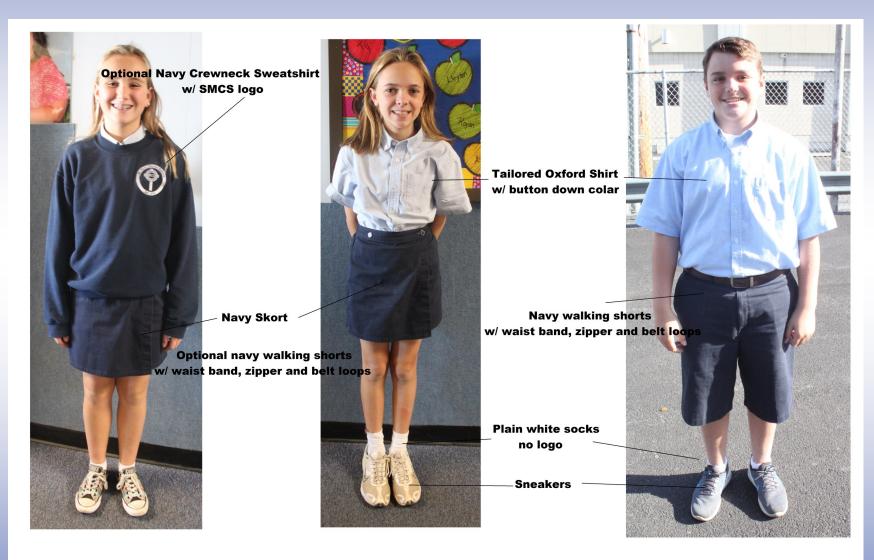

# St. Mary Catholic School

**UNIFORM GUIDELINES** 

**Quick Reference** 

### Boys: Elementary (K—Grade 5) Regular Uniform



## Boys: Middle School (Grades 6-8) Regular Uniform



# Girls: Elementary (K—Grade 5) Regular Uniform



## Girls: Middle School (Grades 6-8) Regular Uniform



### P.E. Uniform for ALL Grades (K-8)



#### **OPTIONAL WARM WEATHER UNIFORM**

Each year, dates are determined as Warm Weather Option dates. These typically occur from the first day of school in the Fall through mid-October and in the Spring from mid-April through the end of the school year.



**Middle School Warm Weather Option** 

### **Elementary Warm Weather Option**

Grades K through 5







**PreK Uniform** 

#### **Uniforms**

Uniforms are a trademark of St. Mary Catholic School.

#### Flynn & O'Hara Uniform Company

All uniform items are to be purchased from Flynn & O'Hara Uniform Company to ensure compliance with the SMCS dress code.

Ways to Order SMCS Uniforms from Flynn & O'Hara

Order online: <a href="https://www.flynnohara.com/register">www.flynnohara.com/register</a>

Order by Phone: Toll free 800-441-4122

#### **Enhanced Printing and Promotions**

St. Mary Catholic School <u>sweatshirts and hoodies</u> are to be purchased from Enhanced Printing and Promotions.

Order online: <a href="https://qnet.e-quantum2k.com/~enhanced/">https://qnet.e-quantum2k.com/~enhan