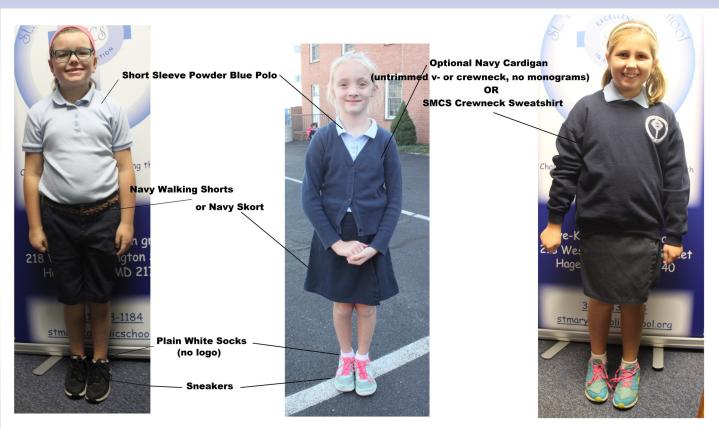

# St. Mary Catholic School

**UNIFORM GUIDELINES** 

**Quick Reference** 

### Boys: Elementary (K—Grade 5) Regular Uniform



## Boys: Middle School (Grades 6-8) Regular Uniform



# Girls: Elementary (K—Grade 5) Regular Uniform



## Girls: Middle School (Grades 6-8) Regular Uniform



### P.E. Uniform for ALL Grades (K-8)



#### **OPTIONAL WARM WEATHER UNIFORM**

Each year, dates are determined as Warm Weather Option dates. These typically occur from the first day of school in the Fall through mid-October and in the Spring from mid-April through the end of the school year.



**Middle School Warm Weather Option** 

### **Elementary Warm Weather Option**

Grades K through 5







**PreK Uniform** 

#### **Uniforms**

Uniforms are a trademark of St. Mary Catholic School.

#### Flynn & O'Hara Uniform Company

All uniform items are to be purchased from Flynn & O'Hara Uniform Company to ensure compliance with the SMCS dress code.

Ways to Order SMCS Uniforms from Flynn & O'Hara

Order online: <a href="https://www.flynnohara.com/register">www.flynnohara.com/register</a>

Order by Phone: Toll free 800-441-4122

#### **Enhanced Printing and Promotions**

St. Mary Catholic School <u>sweatshirts and hoodies</u> are to be purchased from Enhanced Printing and Promotions.

Order online: <a href="https://qnet.e-quantum2k.com/~enhanced/">https://qnet.e-quantum2k.com/~enhanced/</a>

Custom/9515/RETAIL/cgi-bin/qnet-main.cgi