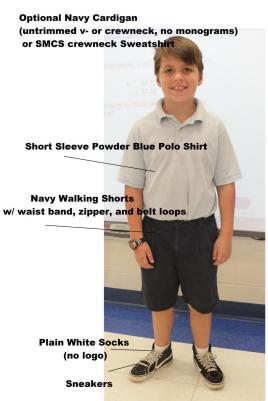

# St. Mary Catholic School

**UNIFORM GUIDELINES** 

**Quick Reference** 

### Boys: Elementary (K—Grade 5) Regular Uniform



## Boys: Middle School (Grades 6-8) Regular Uniform



# Girls: Elementary (K—Grade 5) Regular Uniform



## Girls: Middle School (Grades 6-8) Regular Uniform



### P.E. Uniform for ALL Grades (K-8)



#### **OPTIONAL WARM WEATHER UNIFORM**

Each year, dates are determined as Warm Weather Option dates. These typically occur from the first day of school in the Fall through mid-October and in the Spring from mid-April through the end of the school year.



**Middle School Warm Weather Option** 

### **Elementary Warm Weather Option**

Grades K through 5







**PreK Uniform** 

#### **Uniforms**

Uniforms are a trademark of St. Mary Catholic School.

#### Flynn & O'Hara Uniform Company

All uniform items are to be purchased from Flynn & O'Hara Uniform Company to ensure compliance with the SMCS dress code.

Ways to Order SMCS Uniforms from Flynn & O'Hara

Order online: <a href="https://www.flynnohara.com/register">www.flynnohara.com/register</a>

Order by Phone: Toll free 800-441-4122

#### **Enhanced Printing and Promotions**

St. Mary Catholic School <u>sweatshirts and hoodies</u> are to be purchased from Enhanced Printing and Promotions.

Order online: <a href="https://qnet.e-quantum2k.com/~enhanced/">https://qnet.e-quantum2k.com/~enhanced/</a>

Custom/9515/RETAIL/cgi-bin/qnet-main.cgi