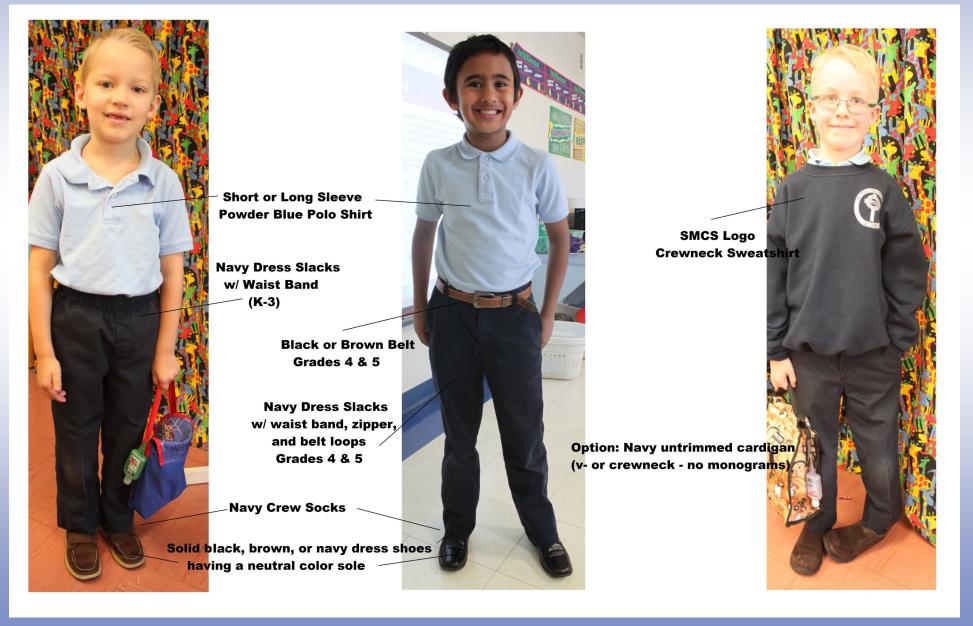

# St. Mary Catholic School

**UNIFORM GUIDELINES** 

**Quick Reference** 

### Boys: Elementary (K—Grade 5) Regular Uniform



## Boys: Middle School (Grades 6-8) Regular Uniform



# Girls: Elementary (K—Grade 5) Regular Uniform



## Girls: Middle School (Grades 6-8) Regular Uniform



### P.E. Uniform for ALL Grades (K-8)



#### **OPTIONAL WARM WEATHER UNIFORM**

Each year, dates are determined as Warm Weather Option dates. These typically occur from the first day of school in the Fall through mid-October and in the Spring from mid-April through the end of the school year.



**Middle School Warm Weather Option** 

### **Elementary Warm Weather Option**

Grades K through 5







**PreK Uniform** 

#### **Uniforms**

Uniforms are a trademark of St. Mary Catholic School.

#### Flynn & O'Hara Uniform Company

All uniform items are to be purchased from Flynn & O'Hara Uniform Company to ensure compliance with th