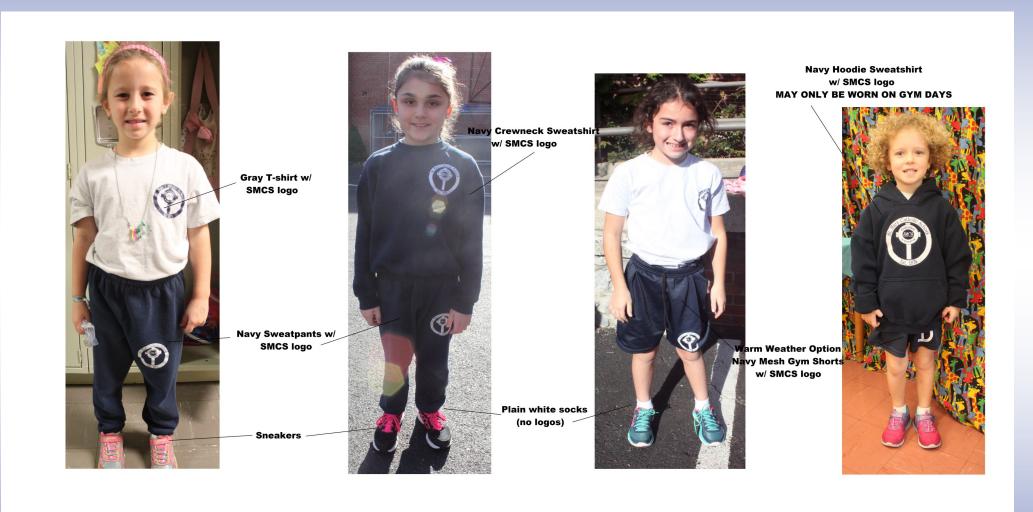

# St. Mary Catholic School

**UNIFORM GUIDELINES** 

**Quick Reference** 

### Boys: Elementary (K—Grade 5) Regular Uniform



## Boys: Middle School (Grades 6-8) Regular Uniform



# Girls: Elementary (K—Grade 5) Regular Uniform



## Girls: Middle School (Grades 6-8) Regular Uniform



### P.E. Uniform for ALL Grades (K-8)



#### **OPTIONAL WARM WEATHER UNIFORM**

Each year, dates are determined as Warm Weather Option dates. These typically occur from the first day of school in the Fall through mid-October and in the Spring from mid-April through the end of the school year.



**Middle School Warm Weather Option** 

### **Elementary Warm Weather Option**

Grades K through 5







**PreK Uniform** 

#### **Uniforms**

Uniforms are a trademark of St. Mary Catholic School.

#### Flynn & O'Hara Uniform Company

All uniform items are to be purchased from Flynn & O'Hara Uniform Company to ensure compliance with the SMCS dress code.

Ways to Order SMCS Uniforms from Flynn & O'Hara

Order online: <a href="https://www.flynnohara.com/register">www.flynnohara.com/register</a>

Order by Phone: Toll free 800-441-4122

#