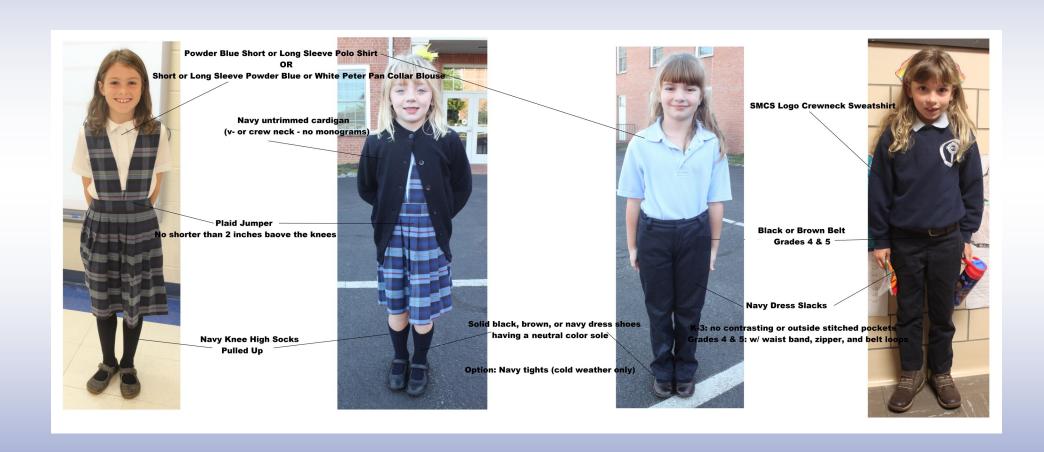

# St. Mary Catholic School

**UNIFORM GUIDELINES** 

**Quick Reference** 

### Boys: Elementary (K—Grade 5) Regular Uniform



## Boys: Middle School (Grades 6-8) Regular Uniform



# Girls: Elementary (K—Grade 5) Regular Uniform



## Girls: Middle School (Grades 6-8) Regular Uniform



### P.E. Uniform for ALL Grades (K-8)



#### **OPTIONAL WARM WEATHER UNIFORM**

Each year, dates are determined as Warm Weather Option dates. These typically occur from the first day of school in the Fall through mid-October and in the Spring from mid-April through the end of the school year.



**Middle School Warm Weather Option** 

### **Elementary Warm Weather Option**

Grades K through 5







**PreK Uniform** 

#### **Uniforms**

Uniforms are a trademark of St. Mary Catholic School.

#### Flynn & O'Hara Uniform Company

All uniform items are to be purchased from Flynn & O'Hara Uniform Company to ensure compliance with the SMCS dress code.

Ways to Order SMCS Uniforms from Flynn & O'Hara

Order online: <a href="https://www.fl