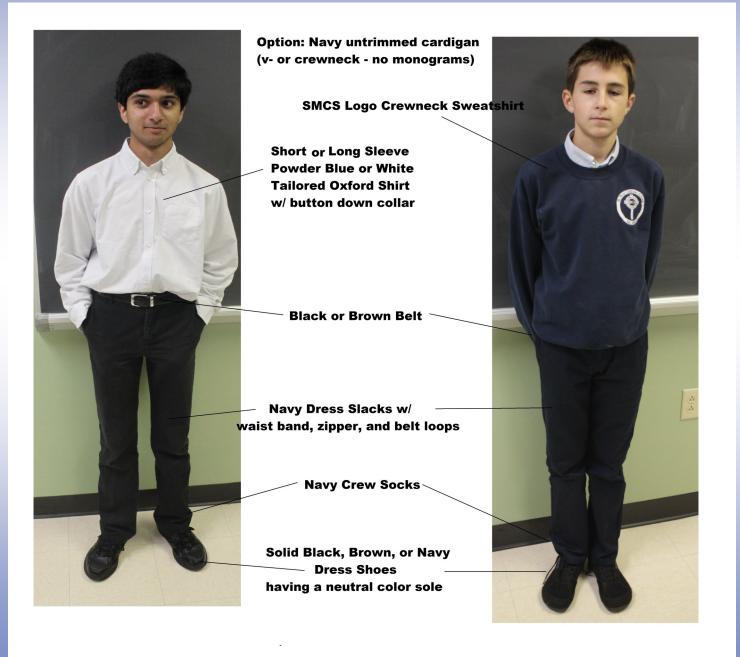

# St. Mary Catholic School

**UNIFORM GUIDELINES** 

**Quick Reference** 

### Boys: Elementary (K—Grade 5) Regular Uniform



## Boys: Middle School (Grades 6-8) Regular Uniform



# Girls: Elementary (K—Grade 5) Regular Uniform



## Girls: Middle School (Grades 6-8) Regular Uniform



### P.E. Uniform for ALL Grades (K-8)



#### **OPTIONAL WARM WEATHER UNIFORM**

Each year, dates are determined as Warm Weather Option dates. These typically occur from the first day of school in the Fall through mid-October and in the Spring from mid-April through the end of the school year.



**Middle School Warm Weather Option** 

### **Elementary Warm Weather Option**

Grades K through 5







**PreK Uniform** 

#### **Uniforms**

Uniforms are a trademark of St. Mary Catholic School.

#### Flynn & O'Hara Uniform Company

All uniform items are to be purchased from Flynn & O'Hara Uniform Company to ensure compliance with the SMCS dress code.

Ways to Order SMCS Uniforms from Fl