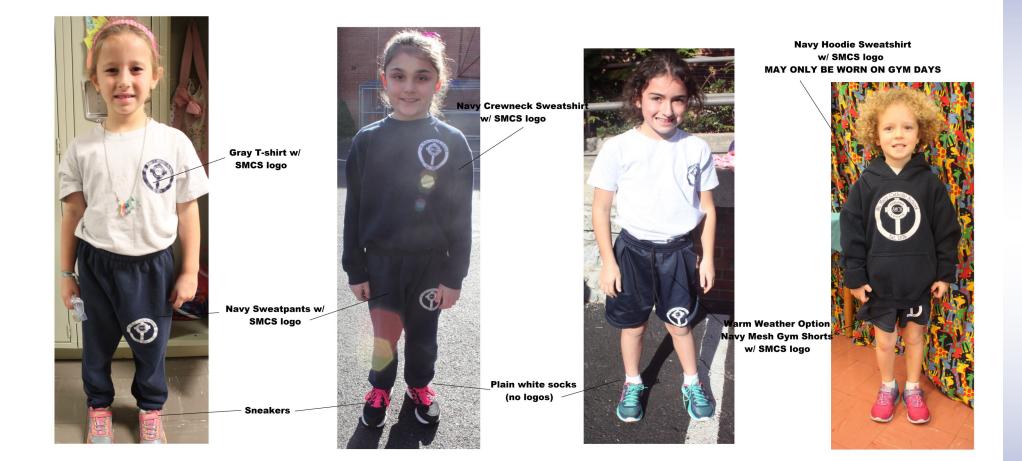

# St. Mary Catholic School

**UNIFORM GUIDELINES** 

**Quick Reference** 

### Boys: Elementary (K—Grade 5) Regular Uniform



Short or Long Sleeve

Navy Dress Slacks w/ Waist Band (K-3)

> Black or Brown Belt Grades 4 & 5

Navy Dress Slacks w/ waist band, zipper, and belt loops Grades 4 & 5

Navy Crew Socks 🔍

Solid black, brown, or navy dress shoes having a neutral color sole

SMCS Logo Crewneck Sweatshirt

Option: Navy untrimmed cardigan (v- or crewneck - no monograms)



### Boys: Middle School (Grades 6-8) Regular Uniform



## Girls: Elementary (K—Grade 5) Regular Uniform



### Girls: Middle School (Grades 6-8) Regular Uniform



### P.E. Uniform for ALL Grades (K-8)



#### **OPTIONAL WARM WEATHER UNIFORM**

Each year, dates are determined as Warm Weather Option dates. These typically occur from the first day of school in the Fall through mid-October and in the Spring from mid-April through the end of the school year.



**Middle School Warm Weather Option** 

### **Elementary Warm Weather Option**

#### Grades K through 5





#### **PreK Uniform**

#### Uniforms

Uniforms are a trademark of St. Mary Catholic School.

#### Flynn & O'Hara Uniform Company

All uniform items are to be purchased from Flynn & O'Hara Uniform Company to ensure compliance with the SMCS dress code. <u>Ways to Order SMCS Uniforms from Flynn & O'Hara</u>

Order online: <u>www.flynnohara.com/register</u>

Order by Phone: Toll free 800-441-4122

#### **Enhanced Printing and Promot