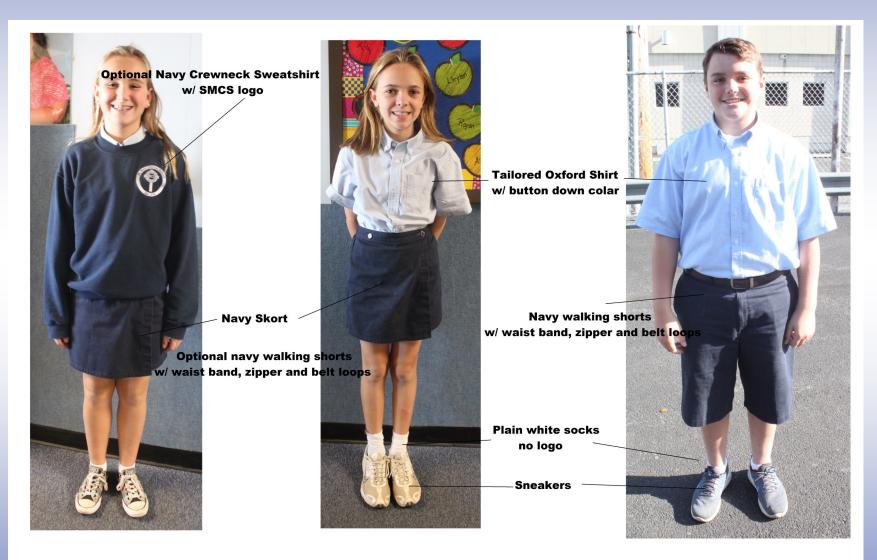

Sleeve

Navy Dress Slacks w/ Waist Band (K-3)

> Black or Brown Belt Grades 4 & 5

Navy Dress Slacks w/ waist band, zipper, and belt loops Grades 4 & 5

Navy Crew Socks 🔍

Solid black, brown, or navy dress shoes having a neutral color sole

SMCS Logo Crewneck Sweatshirt

Option: Navy untrimmed cardigan (v- or crewneck - no monograms)



### Boys: Middle School (Grades 6-8) Regular Uniform



## Girls: Elementary (K—Grade 5) Regular Uniform



### Girls: Middle School (Grades 6-8) Regular Uniform



### P.E. Uniform for ALL Grades (K-8)



#### **OPTIONAL WARM WEATHER UNIFORM**

Each year, dates are determined as Warm Weather Option dates. These typically occur from the first day of school in the Fall through mid-October and in the Spring from mid-April through the end of the school year.



**Middle School Warm Weather Option** 

### **Elementary Warm Weather Option**

#### Grades K through 5





#### **PreK Uniform**

#### Uniforms

Uniforms are a trademark of St. Mary Catholic School.

#### Flynn & O'Hara Uniform Company

All uniform items are to be purchased from Flynn & O'Hara Uniform Company to ensure compliance with the SMCS dress code. <u>Ways to Order SMCS Uniforms from Flynn & O'Hara</u>

Order online: <u>www.flynnohara.com/register</u>

Order by Phone: Toll free 800-441-4122

#### **Enhanced Printing and Promotions**

St. Mary Catholic School <u>sweatshirts and hoodies</u> are to be purchased from Enhanced Printing and Promotions. Order online: <u>https://www.agpestores.com//enhancedprinting/groupproducts.php?</u> <u>prodgroup\_id=22126&prodgroupbypass=true</u>