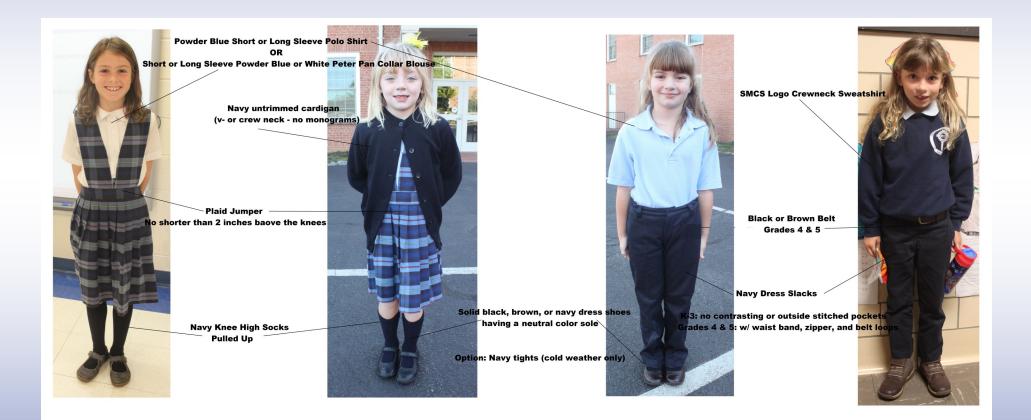

# St. Mary Catholic School

**UNIFORM GUIDELINES** 

**Quick Reference** 

### Boys: Elementary (K—Grade 5) Regular Uniform



Short or Long Sleeve

Navy Dress Slacks w/ Waist Band (K-3)

> Black or Brown Belt Grades 4 & 5

Navy Dress Slacks w/ waist band, zipper, and belt loops Grades 4 & 5

Navy Crew Socks 🔍

Solid black, brown, or navy dress shoes having a neutral color sole

SMCS Logo Crewneck Sweatshirt

Option: Navy untrimmed cardigan (v- or crewneck - no monograms)



### Boys: Middle School (Grades 6-8) Regular Uniform



## Girls: Elementary (K—Grade 5) Regular Uniform



### Girls: Middle School (Grades 6-8) Regular Uniform



### P.E. Uniform for ALL Grades (K-8)



#### **OPTIONAL WARM WEATHER UNIFORM**

Each year, dates are determined as Warm Weather Option dates. These typically occur from the first day of school in the Fall through mid-October and in the Spring from mid-April through the end of the school year.



**Middle School Warm Weather Option** 

### **Elementary Warm Weather Option**

#### Grades K through 5





#### **PreK Uniform**

#### Uniforms

Uniforms are a trademark of St. Mary Catholic School.

#### Flynn & O'Hara Uniform Company

All uniform items are to be purchased from Flynn & O'Hara Uniform Company to ensure compliance with the SMCS dress code. <u>Ways to Order SMCS Uniforms from Flynn & O'Hara</u>

Order online: <u>www.flynno