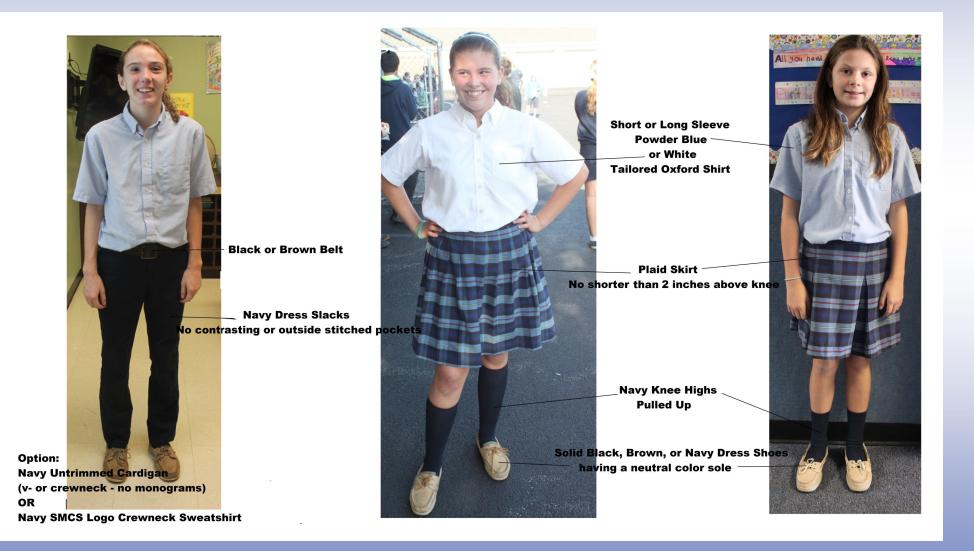

# St. Mary Catholic School

**UNIFORM GUIDELINES** 

**Quick Reference** 

### Boys: Elementary (K—Grade 5) Regular Uniform



Short or Long Sleeve

Navy Dress Slacks w/ Waist Band (K-3)

> Black or Brown Belt Grades 4 & 5

Navy Dress Slacks w/ waist band, zipper, and belt loops Grades 4 & 5

Navy Crew Socks 🔍

Solid black, brown, or navy dress shoes having a neutral color sole

SMCS Logo Crewneck Sweatshirt

Option: Navy untrimmed cardigan (v- or crewneck - no monograms)



### Boys: Middle School (Grades 6-8) Regular Uniform



## Girls: Elementary (K—Grade 5) Regular Uniform



### Girls: Middle School (Grades 6-8) Regular Uniform



### P.E. Uniform for ALL Grades (K-8)



#### **OPTIONAL WARM WEATHER UNIFORM**

Each year, dates are determined as Warm Weather Option dates. These typically occur from the first day of school in the Fall through mid-October and in the Spring from mid-April through the end of the school year.



**Middle School Warm Weather Option** 

### **Elementary Warm Weather Option**

#### Grades K through 5





#### **PreK Uniform**

#### Uniforms

Uniforms are a trademark of St. Mary Catholic School.

#### Flynn & O'Hara Uniform Company

All uniform items are to be purchased from Flynn & O'Hara Uniform Company to ensure compliance with the SMCS dress code. <u>Ways to Order SMCS Uniforms from Flynn & O'Hara</u>

Order online: <u>www.flynnohara.com/register</u>

Order by Phone: Toll free 800-441-