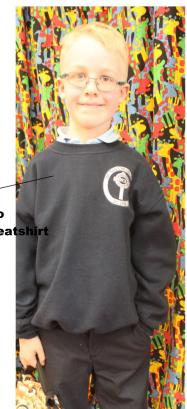

Navy Crew Socks 🔍

Solid black, brown, or navy dress shoes having a neutral color sole

SMCS Logo Crewneck Sweatshirt

Option: Navy untrimmed cardigan (v- or crewneck - no monograms)