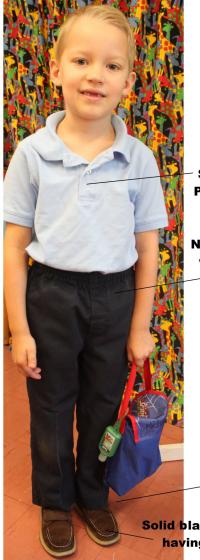

### Boys: Elementary (K—Grade 5) Regular Uniform

Short or Long Sleeve

Navy Dress Slacks w/ Waist Band (K-3)

> Black or Brown Belt Grades 4 & 5

Navy Dress Slacks w/ waist band, zipper, and belt loops Grades 4 & 5

Navy Crew Socks 🔍

Solid black, brown, or navy dress shoes having a neutral color sole

SMCS Logo Crewneck Sweatshirt

Option: Navy untrimmed cardigan (v- or crewneck - no monograms)