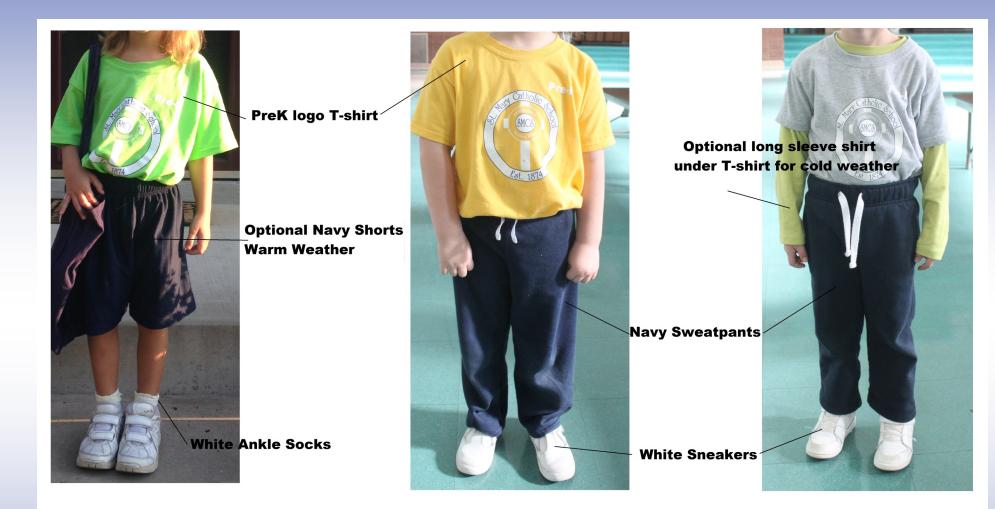

band, zipper, and belt loops Grades 4 & 5

Navy Crew Socks 🔍

Solid black, brown, or navy dress shoes having a neutral color sole

SMCS Logo Crewneck Sweatshirt

Option: Navy untrimmed cardigan (v- or crewneck - no monograms)



### Boys: Middle School (Grades 6-8) Regular Uniform



## Girls: Elementary (K—Grade 5) Regular Uniform



### Girls: Middle School (Grades 6-8) Regular Uniform



### P.E. Uniform for ALL Grades (K-8)



#### **OPTIONAL WARM WEATHER UNIFORM**

Each year, dates are determined as Warm Weather Option dates. These typically occur from the first day of school in the Fall through mid-October and in the Spring from mid-April through the end of the school year.



**Middle School Warm Weather Option** 

### **Elementary Warm Weather Option**

#### Grades K through 5





#### **PreK Uniform**

#### Uniforms

Uniforms are a trademark of St. Mary Catholic School.

#### Flynn & O'Hara Uniform Company

All uniform items are to be purchased from Flynn & O'Hara Uniform Company to ensure compliance with the SMCS dress code. <u>Ways to Order SMCS Uniforms from Flynn & O'Hara</u>

Order online: <u>www.flynnohara.com/register</u>

Order by Phone: Toll free 800-441-4122

#### **Enhanced Printing and Promotions**

St. Mary Catholic School <u>sweatshirts and hoodies</u> are to be purchased from Enhanced Printing and Promotions. Order online: <u>https://www.agpestores.com//enhancedprinting/groupproducts.php?</u> <u>prodgroup\_id=22126&prodgroupbypass=true</u>