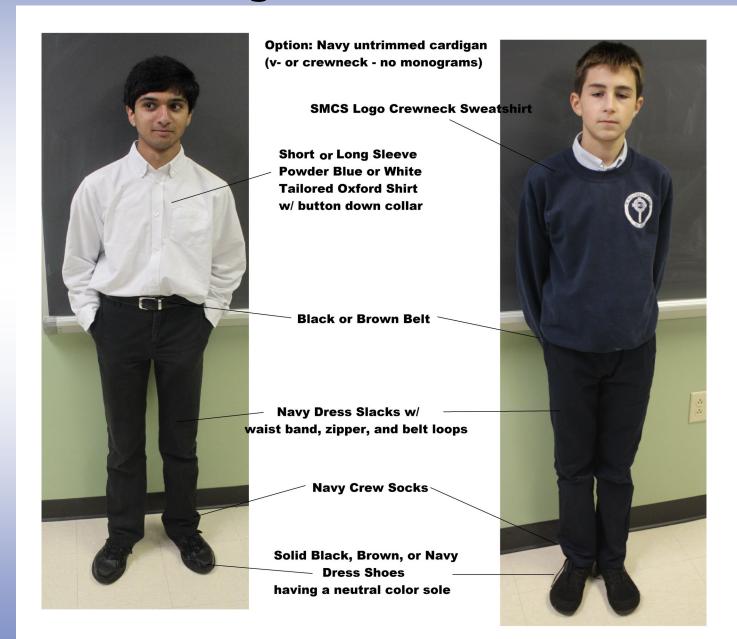

# St. Mary Catholic School

**UNIFORM GUIDELINES** 

**Quick Reference** 

### Boys: Elementary (K—Grade 5) Regular Uniform



Short or Long Sleeve

Navy Dress Slacks w/ Waist Band (K-3)

> Black or Brown Belt Grades 4 & 5

Navy Dress Slacks w/ waist band, zipper, and belt loops Grades 4 & 5

Navy Crew Socks 🔍

Solid black, brown, or navy dress shoes having a neutral color sole

SMCS Logo Crewneck Sweatshirt

Option: Navy untrimmed cardigan (v- or crewneck - no monograms)



### Boys: Middle School (Grades 6-8) Regular Uniform



## Girls: Elementary (K—Grade 5) Regular Uniform



### Girls: Middle School (Grades 6-8) Regular Uniform



### P.E. Uniform for ALL Grades (K-8)



#### **OPTIONAL WARM WEATHER UNIFORM**

Each year, dates are determined as Warm Weather Option dates. These typically occur from the first day of school in the Fall through mid-October and in the Spring from mid-April through the end of the school year.



**Middle School Warm Weather Option** 

### **Elementary Warm Weather Option**

#### Grades K through 5





#### **PreK Uniform**

#### Uniforms

Uniforms are a trademark of St. Mary Catholic School.

#### Flynn & O'Hara Uniform Company

All uniform items are to be purchased from Flynn & O'Hara Uniform Company to ensure compliance with the SMCS dress code. <u>Ways to Order SMCS Uniforms