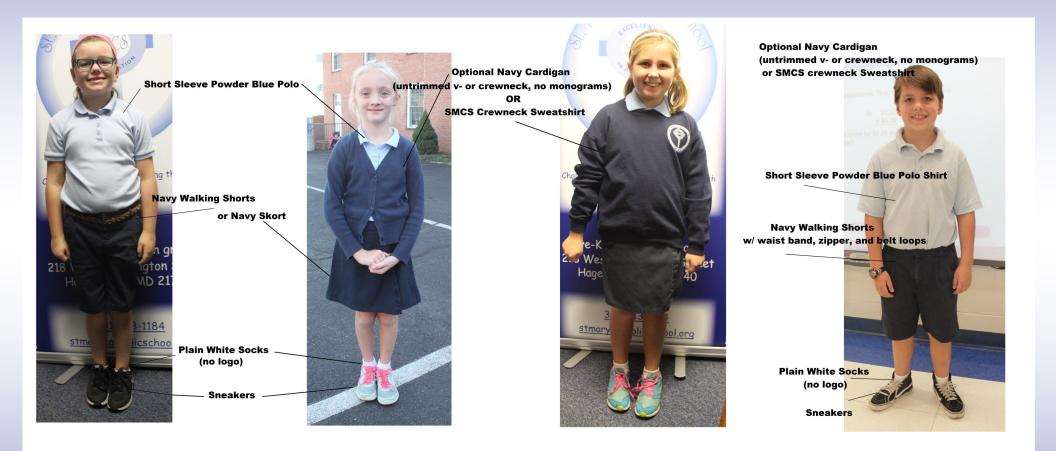

### Boys: Elementary (K—Grade 5) Regular Uniform

Short or Long Sleeve

Navy Dress Slacks w/ Waist Band (K-3)

> Black or Brown Belt Grades 4 & 5

Navy Dress Slacks w/ waist band, zipper, and belt loops Grades 4 & 5

Navy Crew Socks 🔍

Solid black, brown, or navy dress shoes having a neutral color sole

SMCS Logo Crewneck Sweatshirt

Option: Navy untrimmed cardigan (v- or crewneck - no monograms)

## Girls: Elementary (K—Grade 5) Regular Uniform

### Girls: Middle School (Grades 6-8) Regular Uniform